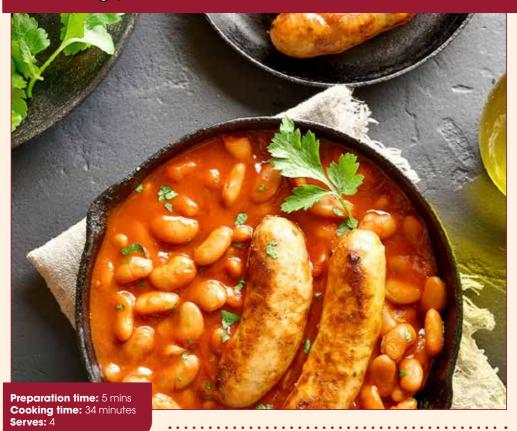

# Sausage and Bean Bowl

Give sausage, mash and beans an autumnal makeover.

# Ingredients

1 tbsp olive oil
2 onions finely sliced
1 large garlic clove,
finely chopped
8 pork sausages
400g tin chopped tomatoes
2 tsp Dijon mustard
½ chicken or vegetable stock
cube, made up to 175ml
420g tin baked beans
Mashed potato, to serve

### Method

Heat half the oil in a lidded saucepan over a medium heat. Add the onions and fry until golden. Stir in the garlic and fry for 2 more minutes. Transfer to a plate and set aside. Increase the heat, add the remaining oil and the sausages, and cook for until caramelised browned all over.

Return the onion and garlic to the pan with the tomatoes and mustard. Add the stock, season with pepper, and cook over a medium heat for 10 minutes, adding the beans after 5 minutes. Cover and cook for 5 more minutes until the sausages are cooked through. Serve poured over creamy mashed potato.