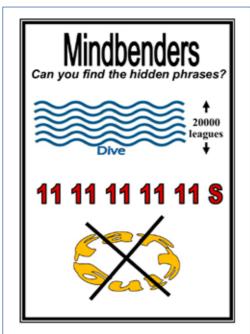

### Solution to Mind benders

- Deep dive
- Elevenses
- No faffing around

### mindbenders

from page 27