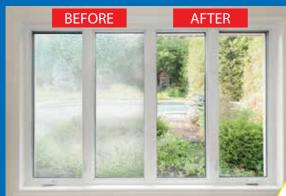

# Window & Door Repairs & New Installations

- Misted/Steamed Up Windows
- Broken Glazing
- Broken Hinges, Handles & Locks
- Poorly Fitting Windows & Doors
- Locks Fixed

#### Great Service & Quality Workmanship Guaranteed

## New Windows & Doors

C

0

- UPVC
- Aluminium
- Timber
- Composite

Call Paul At Homeseal Today For Your FREE No Obligation Quotation Tel: 024 7646 6260 Mob: 07976 710463 www.homesealimprovementsltd.co.uk